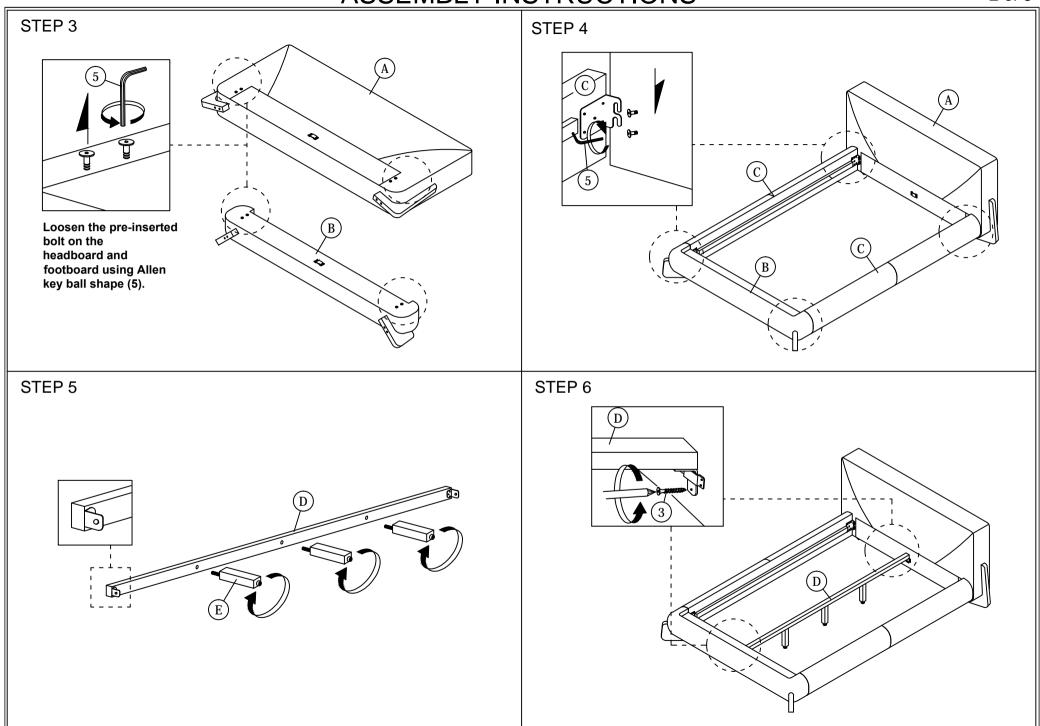

Read this instruction carefully. See hardware and furniture part list for guidance. Be sure all parts are complete, before you assemble. Place all wooden furniture parts on a clean and flat soft surface to prevent from being scratched. Follow the figure to start assembling.

NOTE: THE LIST AND QUANTITY SHOWN ARE FOR 1 UNIT ASSEMBLY.

Tool needed: Screwdriver (not provider).

| PART LIST |                    |        |  |
|-----------|--------------------|--------|--|
| ITEM      | DESCRIPTION        | QTY    |  |
| Α         | HEADBOARD          | 1 PC   |  |
| В         | FOOTBOARD          | 1 PC   |  |
| С         | SIDE RAIL          | 2 PCS  |  |
| D         | CENTER RAIL        | 1 PC   |  |
| E         | CENTER SUPPORT LEG | 3 PCS  |  |
| F         | CENTER SUPPORT     | 2 PCS  |  |
| G         | BED SLAT           | 24 PCS |  |
| Н         | HEADBOARD LEG      | 2 PCS  |  |
| I         | FOOTBOARD LEG      | 2 PCS  |  |

| HARDWARE LIST |                           |                |        |
|---------------|---------------------------|----------------|--------|
| ITEM          | DESCRIPTION               |                | QTY    |
| 1             | JCBC BOLT M6 x 50mm       | ()—mmmm        | 8 PCS  |
| 2             | WOOD SCREW M3.5 x 16mm    | <b>40000_9</b> | 8 PCS  |
| 3             | WOOD SCREW M4 x 20mm      | <b>40000</b> € | 2 PCS  |
| 4             | M4 ALLEN KEY (BALL SHAPE) |                | 1 PC   |
| 5             | M5 ALLEN KEY (BALL SHAPE) |                | 1 PC   |
| 6             | BED SLAT SIDE FITTER      |                | 24 PCS |
| 7             | BED SLAT CENTER FITTER    | $\Diamond$     | 12 PCS |