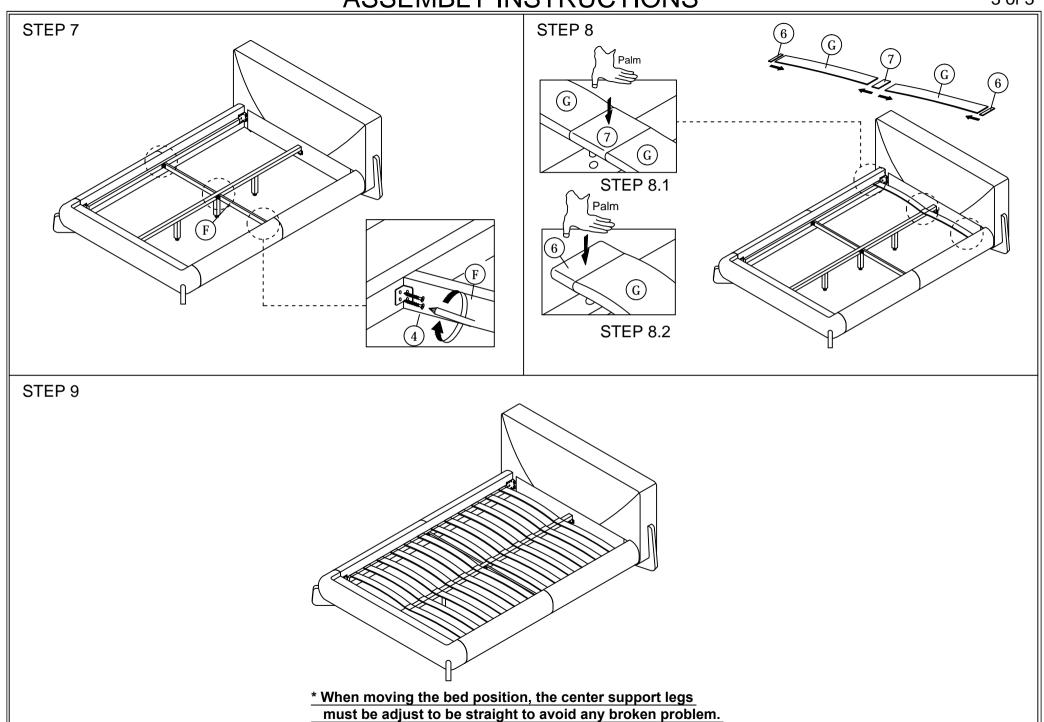

Read this instruction carefully. See hardware and furniture part list for guidance. Be sure all parts are complete, before you assemble. Place all wooden furniture parts on a clean and flat soft surface to prevent from being scratched. Follow the figure to start assembling.

NOTE: THE LIST AND QUANTITY SHOWN ARE FOR 1 UNIT ASSEMBLY.

Tool needed: Screwdriver (not provider).

| PART LIST |                    |        |  |
|-----------|--------------------|--------|--|
| ITEM      | DESCRIPTION        | QTY    |  |
| Α         | HEADBOARD          | 1 PC   |  |
| В         | FOOTBOARD          | 1 PC   |  |
| С         | SIDE RAIL          | 2 PCS  |  |
| D         | CENTER RAIL        | 1 PC   |  |
| E         | CENTER SUPPORT LEG | 3 PCS  |  |
| F         | CENTER SUPPORT     | 2 PCS  |  |
| G         | BED SLAT           | 24 PCS |  |
| Н         | HEADBOARD LEG      | 2 PCS  |  |
| I         | FOOTBOARD LEG      | 2 PCS  |  |

| HARDWARE LIST |                           |                |        |
|---------------|---------------------------|----------------|--------|
| ITEM          | DESCRIPTION               |                | QTY    |
| 1             | JCBC BOLT M6 x 50mm       | ()—mmmm        | 8 PCS  |
| 2             | WOOD SCREW M3.5 x 16mm    | <b>40000_9</b> | 8 PCS  |
| 3             | WOOD SCREW M4 x 20mm      | <b>40000</b> € | 2 PCS  |
| 4             | M4 ALLEN KEY (BALL SHAPE) |                | 1 PC   |
| 5             | M5 ALLEN KEY (BALL SHAPE) |                | 1 PC   |
| 6             | BED SLAT SIDE FITTER      |                | 24 PCS |
| 7             | BED SLAT CENTER FITTER    | $\Diamond$     | 12 PCS |