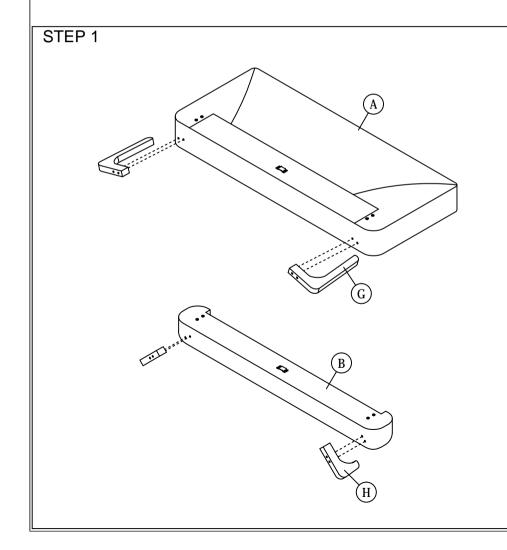

Read this instruction carefully. See hardware and furniture part list for guidance. Be sure all parts are complete, before you assemble. Place all wooden furniture parts on a clean and flat soft surface to prevent from being scratched. Follow the figure to start assembling.

NOTE: THE LIST AND QUANTITY SHOWN ARE FOR 1 UNIT ASSEMBLY.

Tool needed: Screwdriver (not provider).

| PART LIST |                    |        |  |
|-----------|--------------------|--------|--|
| ITEM      | DESCRIPTION        | QTY    |  |
| Α         | HEADBOARD          | 1 PC   |  |
| В         | FOOTBOARD          | 1 PC   |  |
| С         | SIDE RAIL          | 2 PCS  |  |
| D         | CENTER RAIL        | 1 PC   |  |
| E         | CENTER SUPPORT LEG | 3 PCS  |  |
| F         | CENTER SUPPORT     | 2 PCS  |  |
| G         | BED SLAT           | 24 PCS |  |
| Н         | HEADBOARD LEG      | 2 PCS  |  |
| I         | FOOTBOARD LEG      | 2 PCS  |  |

| HARDWARE LIST |                           |                |        |
|---------------|---------------------------|----------------|--------|
| ITEM          | DESCRIPTION               |                | QTY    |
| 1             | JCBC BOLT M6 x 50mm       | ()—mmmm        | 8 PCS  |
| 2             | WOOD SCREW M3.5 x 16mm    | <b>40000_9</b> | 8 PCS  |
| 3             | WOOD SCREW M4 x 20mm      | <b>40000</b> € | 2 PCS  |
| 4             | M4 ALLEN KEY (BALL SHAPE) |                | 1 PC   |
| 5             | M5 ALLEN KEY (BALL SHAPE) |                | 1 PC   |
| 6             | BED SLAT SIDE FITTER      |                | 24 PCS |
| 7             | BED SLAT CENTER FITTER    | $\Diamond$     | 12 PCS |