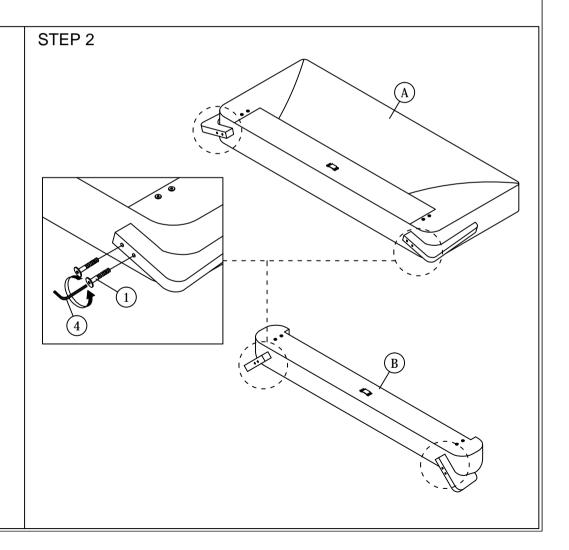

Read this instruction carefully. See hardware and furniture part list for guidance. Be sure all parts are complete, before you assemble. Place all wooden furniture parts on a clean and flat soft surface to prevent from being scratched. Follow the figure to start assembling.

NOTE: THE LIST AND QUANTITY SHOWN ARE FOR 1 UNIT ASSEMBLY.

Tool needed: Screwdriver (not provider).

| PART LIST |                    |        |  |
|-----------|--------------------|--------|--|
| ITEM      | DESCRIPTION        | QTY    |  |
| Α         | HEADBOARD          | 1 PC   |  |
| В         | FOOTBOARD          | 1 PC   |  |
| С         | SIDE RAIL          | 2 PCS  |  |
| D         | CENTER RAIL        | 1 PC   |  |
| E         | CENTER SUPPORT LEG | 3 PCS  |  |
| F         | CENTER SUPPORT     | 2 PCS  |  |
| G         | BED SLAT           | 24 PCS |  |
| Н         | HEADBOARD LEG      | 2 PCS  |  |
| I         | FOOTBOARD LEG      | 2 PCS  |  |

| HARDWARE LIST |                           |                |        |
|---------------|---------------------------|----------------|--------|
| ITEM          | DESCRIPTION               |                | QTY    |
| 1             | JCBC BOLT M6 x 50mm       | ()—mmmm        | 8 PCS  |
| 2             | WOOD SCREW M3.5 x 16mm    | <b>40000_9</b> | 8 PCS  |
| 3             | WOOD SCREW M4 x 20mm      | <b>40000</b> € | 2 PCS  |
| 4             | M4 ALLEN KEY (BALL SHAPE) |                | 1 PC   |
| 5             | M5 ALLEN KEY (BALL SHAPE) |                | 1 PC   |
| 6             | BED SLAT SIDE FITTER      |                | 24 PCS |
| 7             | BED SLAT CENTER FITTER    | $\Diamond$     | 12 PCS |